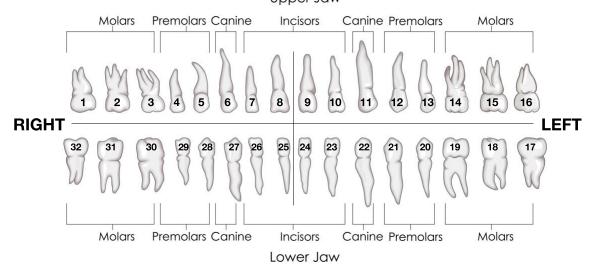

#### **Dental Chart:**

On the Dental Chart below, please indicate date(s) incurred & your age at that time each of the following dental procedures

- Amalgam (silver) fillings (AF)
- Root Canal Teeth (RCT)
- Dental Implants (DI)
- Dental extractions (DE)
- Other dental procedures (indicate the procedure)

Upper Jaw